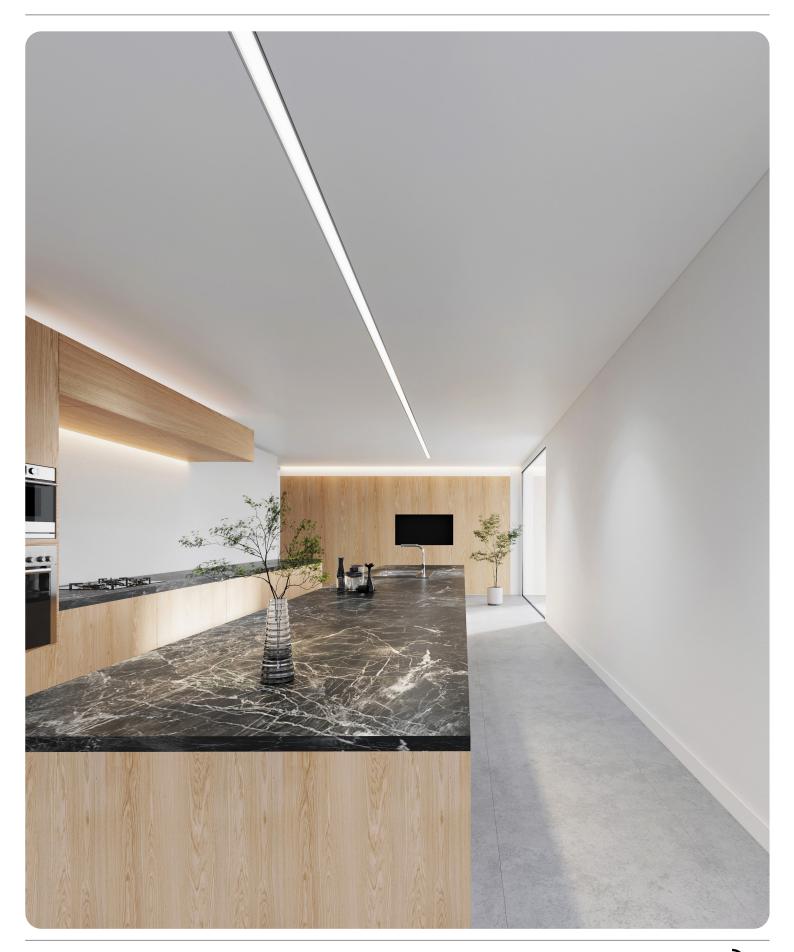

#### DESCRIPTION.

A sleek and versatile recessed linear extrusion that packs a punch with its minimal aesthetic and impressive optics, making it the perfect addition to any space. Whether you're looking for a modern lighting choice for your home or commercial space, the Centauri Minor is the perfect solution. The recessed design, which allows for a clean and seamless integration into any space. This makes it a great choice for spaces where a subtle and unobtrusive lighting is desired.

#### FEATURES.

- Both opal and low-glare optics with a setback light source
- Dot-free homogenous illumination and antiscratch, textured paint finish
- No light leak Ever. One piece roll-on diffusers, rebated end caps and extra rigid joins ensure the final product is every bit as good as the pictures
- Easy installation with no need to remove gear
- UGR19 compliance up to 2500lm/m without the need for louvres
- Made in Australia from sustainably produced aluminium