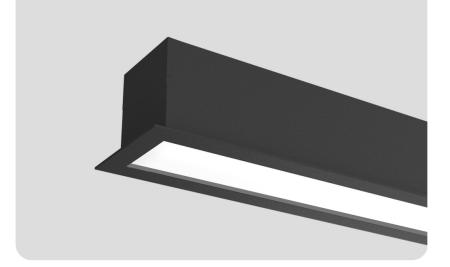

#### DESCRIPTION.

A sleek and versatile recessed linear extrusion that packs a punch with its minimal aesthetic and impressive optics, making it the perfect addition to any space. Whether you're looking for a modern lighting choice for your home or commercial space, the Centauri Minor is the perfect solution. The recessed design, which allows for a clean and seamless integration into any space. This makes it a great choice for spaces where a subtle and unobtrusive lighting is desired.

#### FEATURES.

- Both opal and low-glare optics with a setback light source
- Dot-free homogenous illumination and antiscratch, textured paint finish
- No light leak Ever. One piece roll-on diffusers, rebated end caps and extra rigid joins ensure the final product is every bit as good as the pictures
- Easy installation with no need to remove gear
- UGR19 compliance up to 2500lm/m without the need for louvres
- Made in Australia from sustainably produced aluminium