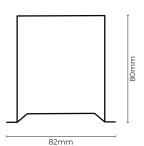

#### **DIMENSIONS.**

Recessed

.IES FILES

#### **TECHNICAL DATA.**

| APPLICATIONS    | Commercial and residential lighting                                    |
|-----------------|------------------------------------------------------------------------|
| INSTALLATION    | Interior                                                               |
| MOUNTING        | Recessed                                                               |
| MATERIALS       | Extruded Aluminium Body, Continuous diffuser and<br>Aluminium End caps |
| OPTIC           | Opal   Low Glare                                                       |
| LIGHT<br>SOURCE | LED Boards                                                             |
| EFFICIENCY      | Low Glare: up to 94.4 lm/W<br>Opal: up to 108.1 lm/W                   |
| COLOUR TEMP     | 3000K   4000K   Beyond Vision   Tuneable                               |
| DIMENSIONS      | W 82mm × D 80mm                                                        |
| CONTROL         | Non Dim   DALI   Casambi                                               |
| WARRANTY        | 10 Year Warranty                                                       |
| FINISH          | Black or White powder-coat   Custom colours available                  |